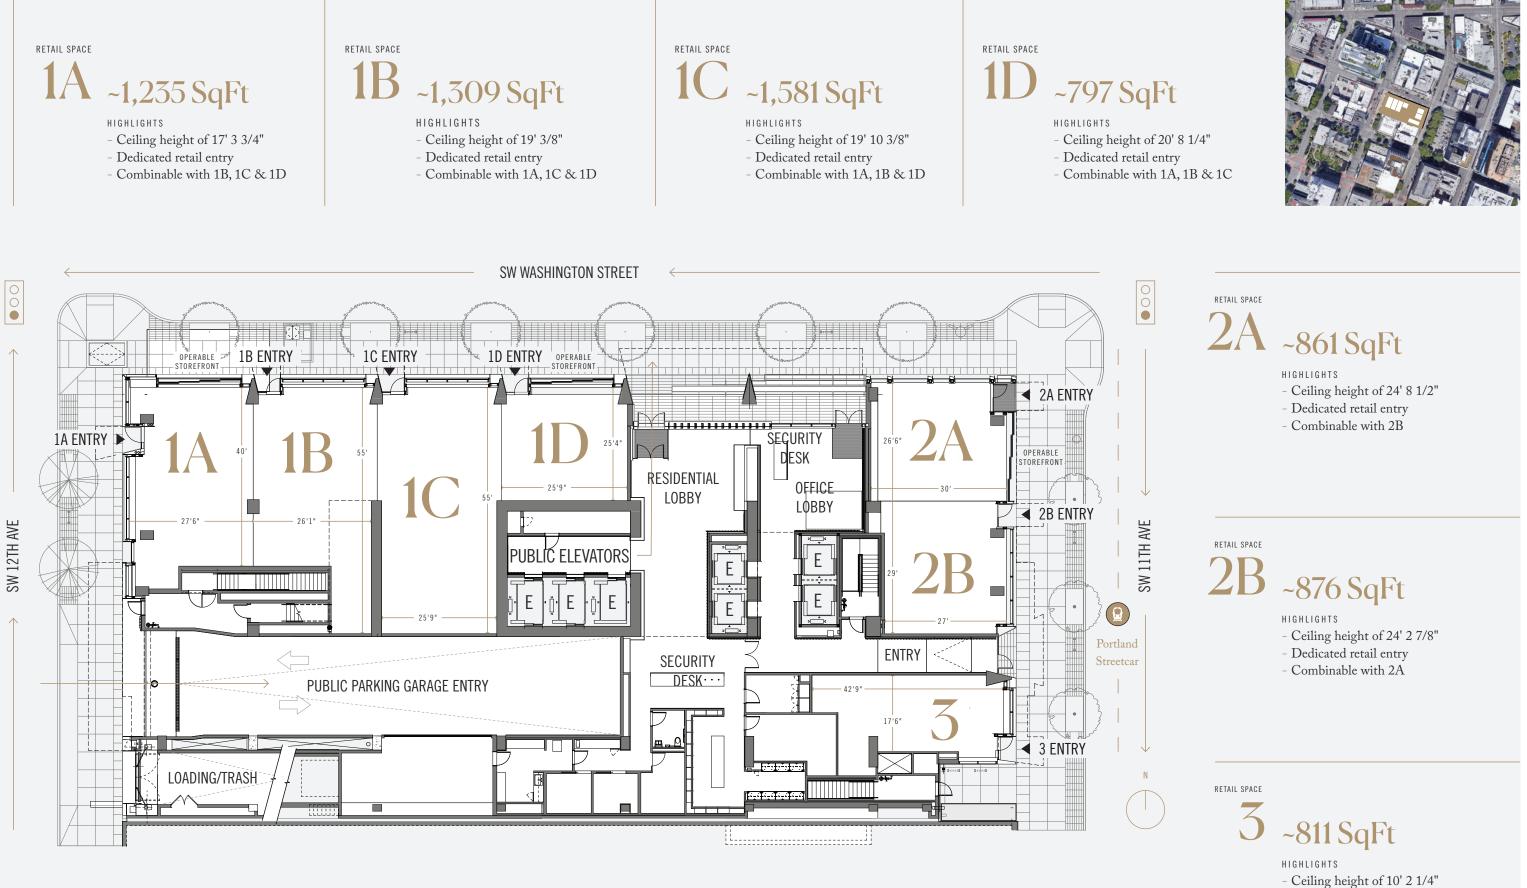

### Highlights AT A GLANCE

- Up to 7 ground floor retail spaces
- Located in private West End cleaning and security district
- Retail spaces from ~797 sq ft up to ~4,922 combinable sq ft
- Ceiling heights up to 24'8 1/2"
- 7,470 total sq ft available
- Ability to combine adjacent spaces
- Operable windows/glass sliders
- Subterranean in-building parking available for customers and employees
- 24/7 onsite security and patrols
- Targeting LEED Platinum
- Available early 2023