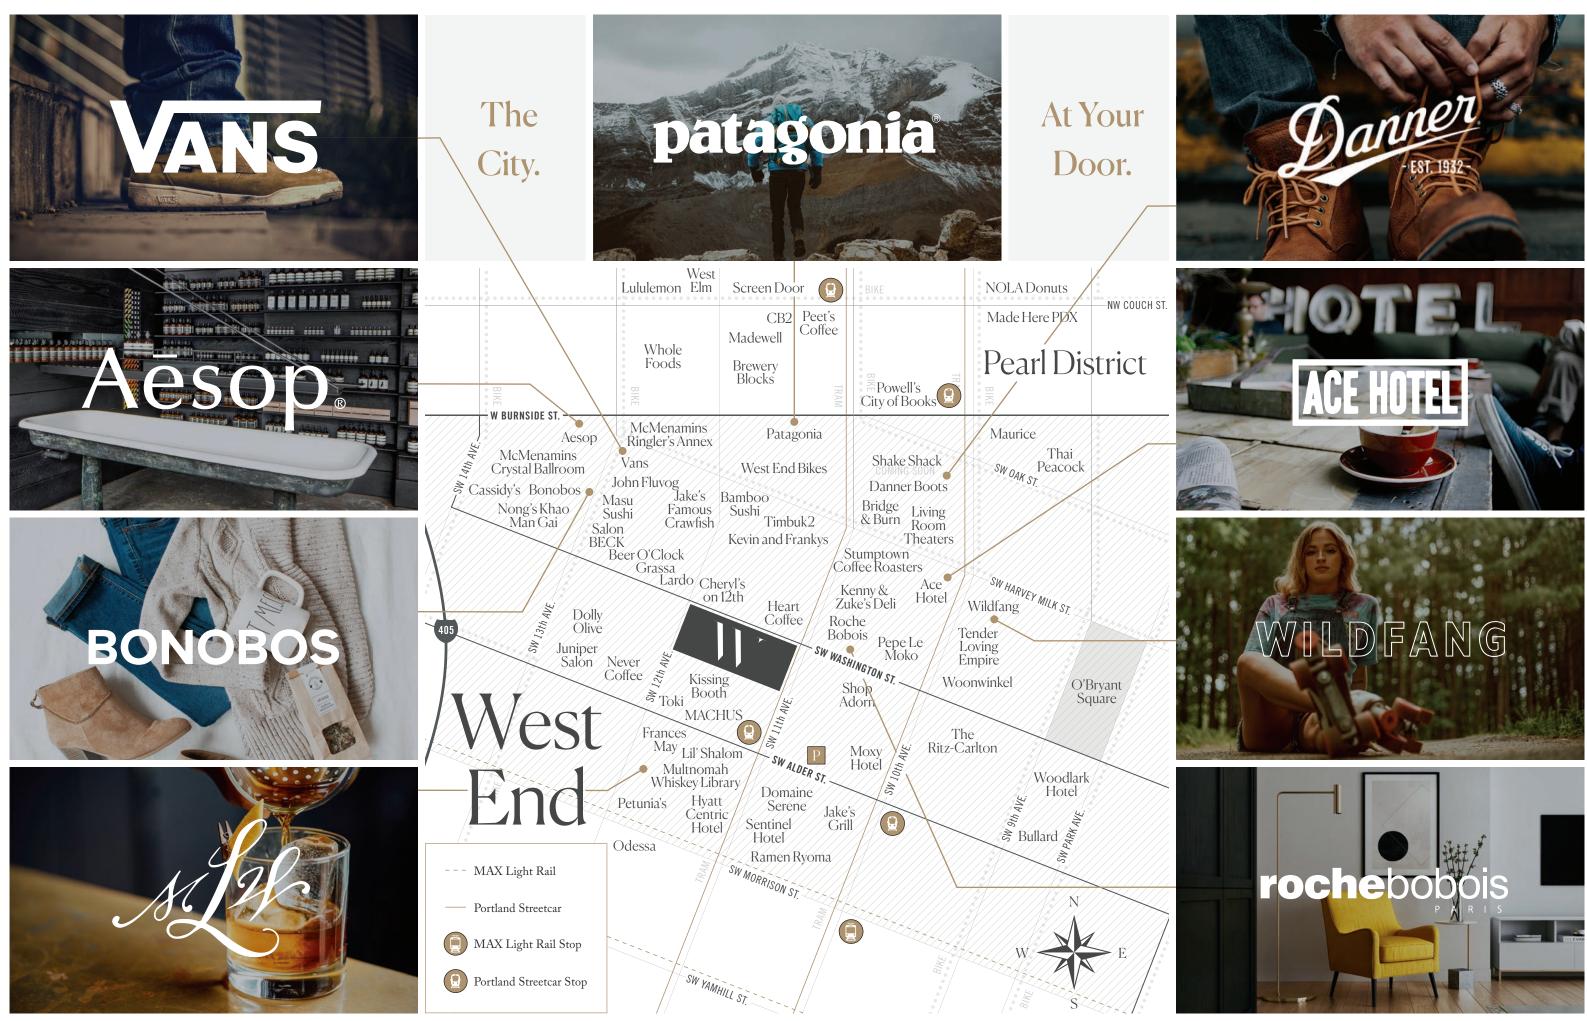

Annual Retail Expenditures \$856.88M (1 mile radius)

This is the heart of the city's best retail, cafes and local destinations for before, during, and after-work.

## Sales Tax-free Shopping Environment

Oregon's zero sales tax makes for a uniquely favorable retail and business sales environment.

Premium Location With Flexible Floor Plans

11W offers an incredible street presence in one of the most central and walkable locations, combined with flexible plans that allow you to tailor your retail space.