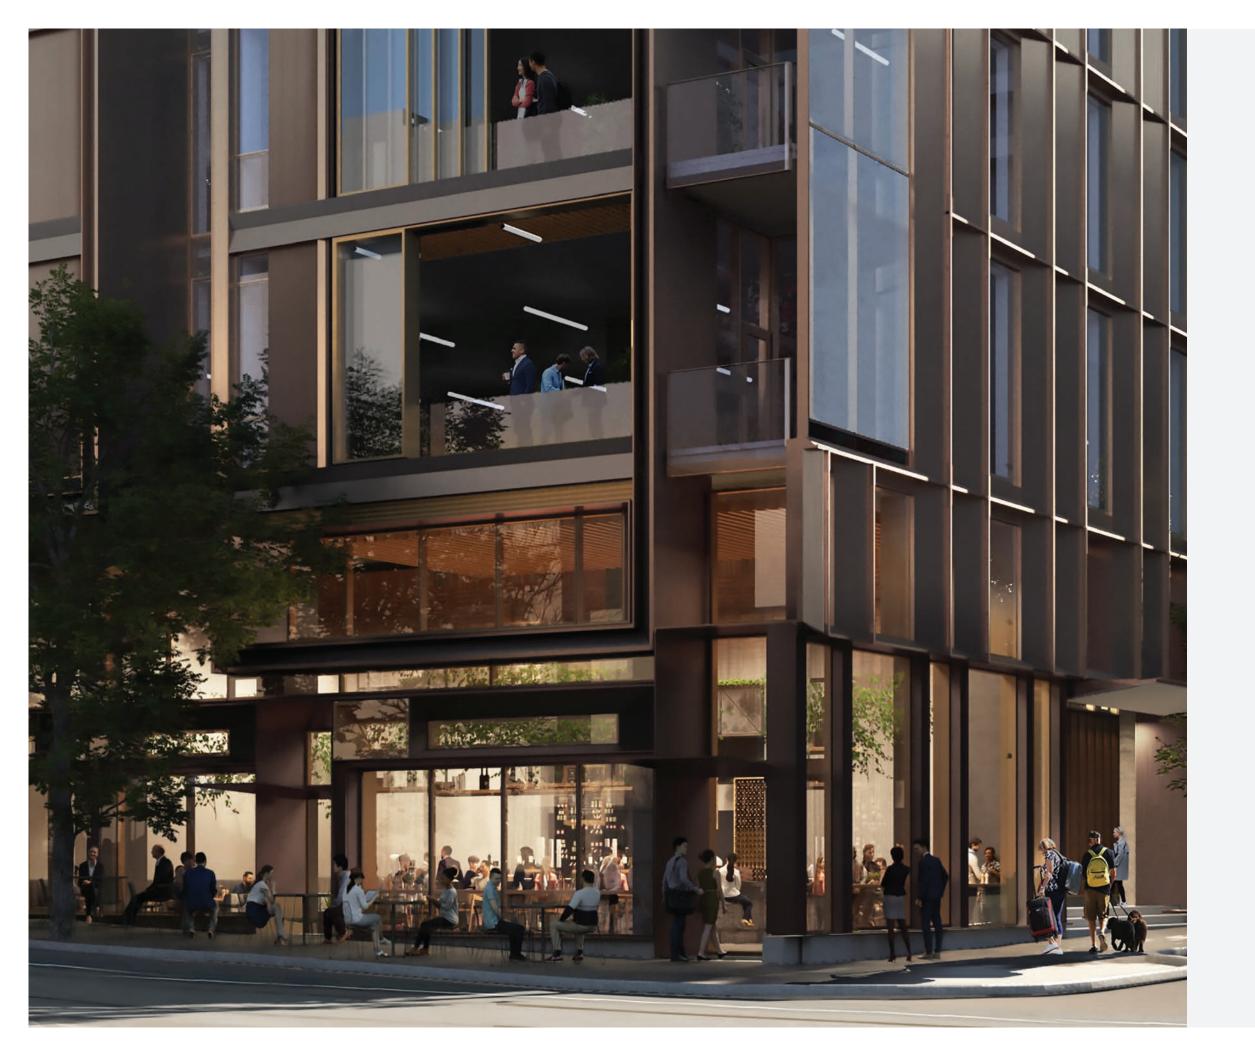

# Next. Level. Retail.

11W is located at the very epicenter of Downtown Portland's West End neighborhood, home to some of the city's most acclaimed dining and shopping. 11W offers a dynamic mix of office space, luxury residences and retail, as well as reserved & public underground parking, bringing 24/7 activation to one of Portland's most sought-after addresses. Featuring world-class design by the renowned architecture firm ZGF, every inch of 11W has been studied and optimized, from its sophisticated air filtration systems to its customized Japanese steel exterior and large plate German glass. 11W's retail storefronts feature sliding glass panels, providing tenants and their customers seamless indoor/outdoor connectivity.

### Highlights AT A GLANCE

- Up to 7 ground floor retail spaces
- Located in private West End cleaning and security district
- Retail spaces from ~797 sq ft up to ~4,922 combinable sq ft
- Ceiling heights up to 24'8 1/2"
- 7,470 total sq ft available
- Ability to combine adjacent spaces
- Operable windows/glass sliders
- Subterranean in-building parking available for customers and employees
- 24/7 onsite security and patrols
- Targeting LEED Platinum
- Available early 2023