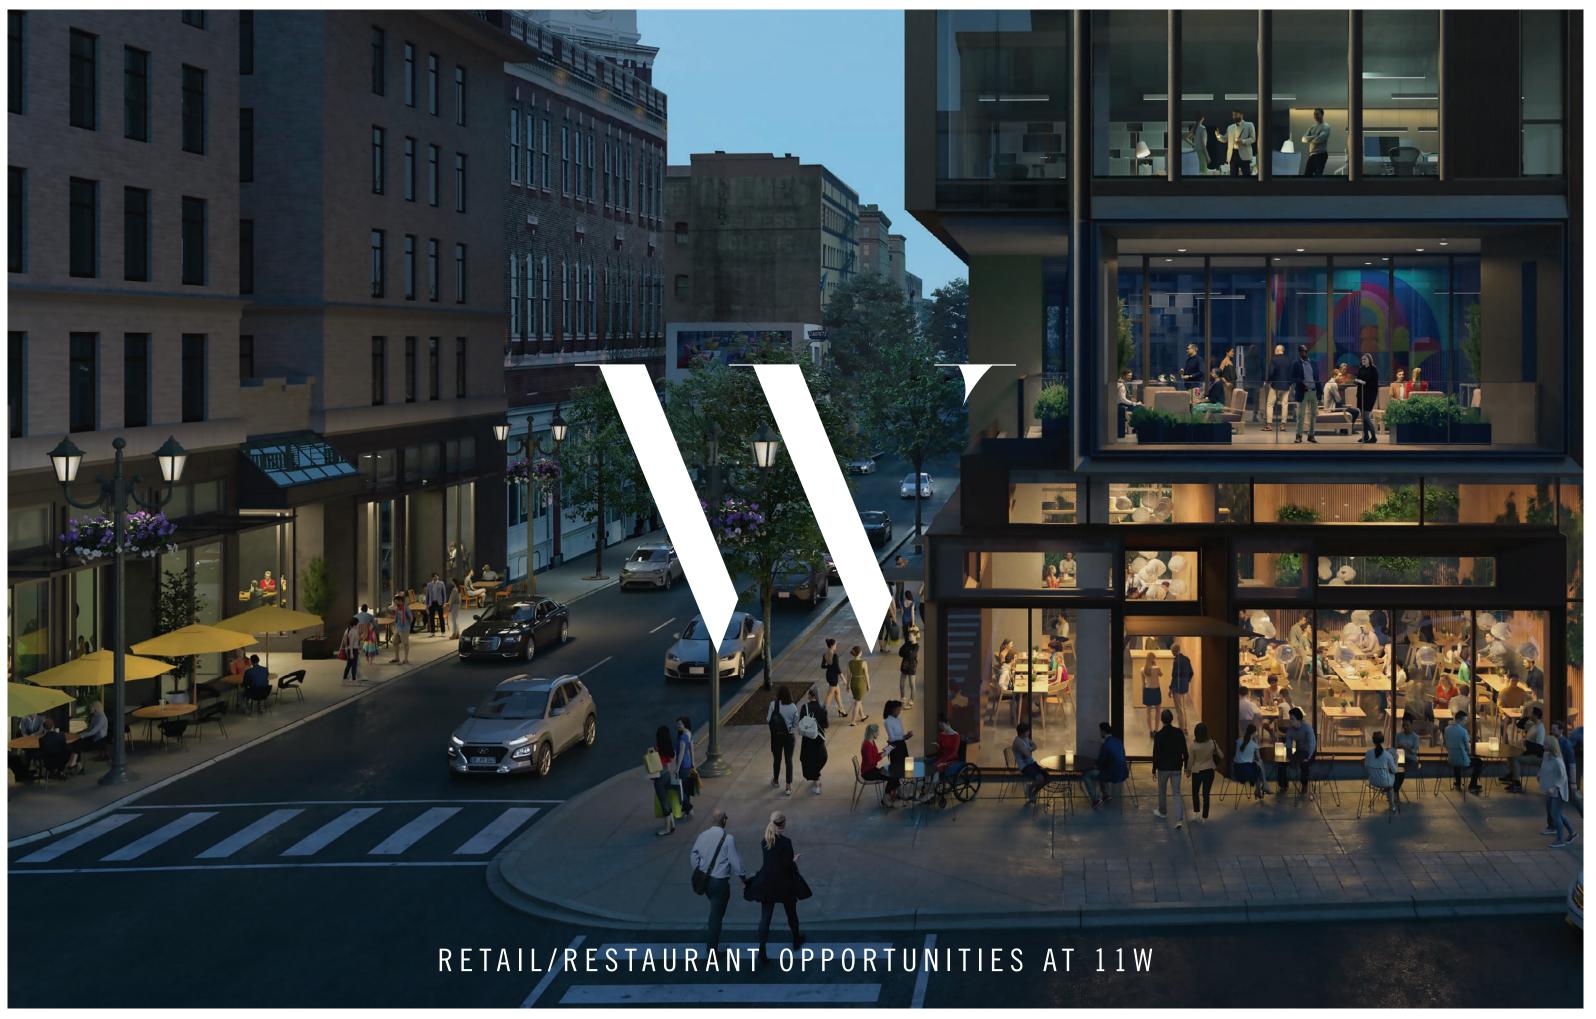

# Next. Level. Retail.

11W is located at the very epicenter of Downtown Portland's West End neighborhood, home to some of the city's most acclaimed dining and shopping. 11W offers a dynamic mix of office space, luxury residences and retail, as well as reserved & public underground parking, bringing 24/7 activation to one of Portland's most sought-after addresses. Featuring world-class design by the renowned architecture firm ZGF, every inch of 11W has been studied and optimized, from its sophisticated air filtration systems to its customized Japanese steel exterior and large plate German glass. 11W's retail storefronts feature sliding glass panels, providing tenants and their customers seamless indoor/outdoor connectivity.

### THE CITY'S NEW INTERSECTION.